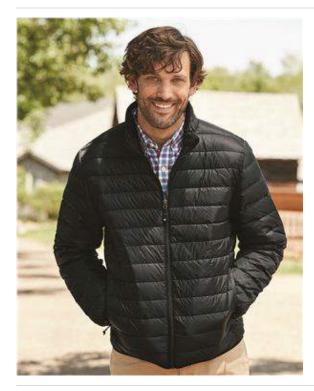

## Weatherproof - 32 Degrees Packable Down Jacket - 15600

- 100% 380T high-density nylon
- 90/10 duck down/feather filling
- 550 fill-power
- Water- and wind-resistant
- Zip-front placket with stand-up collar
- Front side-entry zippered pockets
- Interior pockets
- Elastic windproof cuffs
- Folds and stows into separate pouch