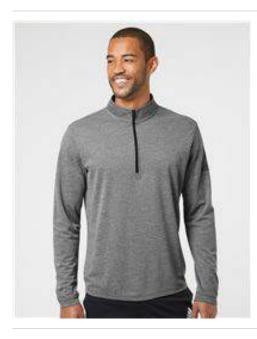

- 6.1 oz./yd² (US), 10.1 oz./L yd (CA), 100% recycled polyester
- Hydrophilic finish
- Self-mock collar, bottom hem, and cuffs
- UPF 50+ protection
- Contrast color adidas logo on left sleeve

To our Canadian customers: Please note adidas products cannot be exported internationally. Consult our <u>Terms and Conditions</u> section for more information.