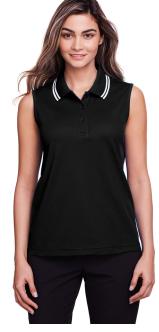

## Devon & Jones Ladies' CrownLux Performance™ Plaited Tipped Sleeveless Polo

#### **Features**

- Three-button placket
- Dyed-to-match buttons
- Matching flat-knit collar with contrast double tipping
- Hi-low hemline
- Side vents
- Active fit
- Easy care

#### **Fabric**

- 5 oz./yd2 / 172 gsm, 100% polyester face plaited to 60% polyester, 40% cotton back (total overall garment 61% polyester, 39% cotton)
- Proprietary dual-sided mesh pique knit constructed of fine denier wicking polyester on the outside and soft-as-cotton wicking blend on the inside
- Moisture-wicking performance with UV 15-39 protection