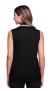

uttons
- Matching flat-knit collar with contrast double tipping
- Hi-low hemline
- Side vents
- Active fit
- Easy care

#### **Fabric**

- 5 oz./yd2 / 172 gsm, 100% polyester face plaited to 60% polyester, 40% cotton back (total overall garment 61% polyester, 39% cotton)
- Proprietary dual-sided mesh pique knit constructed of fine denier wicking polyester on the outside and soft-as-cotton wicking blend on the inside
- Moisture-wicking performance with UV 15-39 protection

#### **Sizes**

■ XS - 3XL

### **Product Specifications**

|             | XS   | S    | M    | L    | XL   | 2XL  | 3XL  |
|-------------|------|------|------|------|------|------|------|
| BODY LENGTH | 25   | 25.5 | 26.5 | 27.5 | 28.5 | 29.5 | 30   |
| BODY WIDTH  | 17.5 | 18.5 | 19.5 | 21.5 | 23.5 | 25   | 27.5 |







BACK VIEW













#### 6 Available Colors