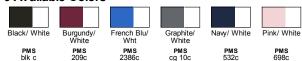

ble tipping
- Hi-low hemline
- Side vents
- Active fit
- Easy care

#### **Fabric**

- 5 oz./yd2 / 172 gsm, 100% polyester face plaited to 60% polyester, 40% cotton back (total overall garment 61% polyester, 39% cotton)
- Proprietary dual-sided mesh pique knit constructed of fine denier wicking polyester on the outside and soft-as-cotton wicking blend on the inside
- Moisture-wicking performance with UV 15-39 protection

#### **Sizes**

■ XS - 3XL

### **Product Specifications**

|             | XS   | S    | M    | L    | XL   | 2XL  | 3XL  |
|-------------|------|------|------|------|------|------|------|
| BODY LENGTH | 25   | 25.5 | 26.5 | 27.5 | 28.5 | 29.5 | 30   |
| BODY WIDTH  | 17.5 | 18.5 | 19.5 | 21.5 | 23.5 | 25   | 27.5 |







BACK VIEW













#### 6 Available Colors