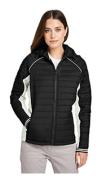

### Nautica Ladies' Nautical Mile Puffer Packable **Jacket**

#### **Features**

- Interior collar stand for added warmth
- Adjustable hood
- Brushed Tricot chin guard
- Interior striped neck tape
- Raglan sleeves with piping
- Interior media pocket with secure closure
- Zippered hand pockets
- Curved, drop-tail hem
- Stowable striped rib storm cuffs
- Nautica J-class rubber patch at
- Take-along design packs easily into its own interior pocket

#### **Fabric**

- 100% nylon
- Ultra light synthetic down, polyester
- Wind-resistant