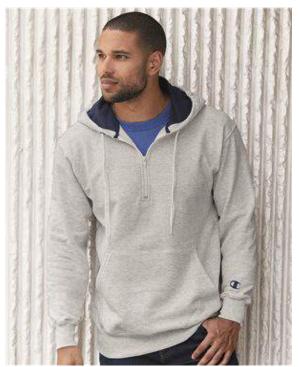

## Champion - Cotton Max Hooded Quarter-Zip Sweatshirt - S185

- 9.7 oz., 85/15 cotton/polyester
- 100% cotton face
- Cover-stitching throughout
- Quarter-zip hood
- Contrast self-fabric two-ply hood
- Contrast half-moon facing and woven tape at back of neck
- Front pouch pocket
- 2x1 ribbed spandex enhanced trim
- Embroidered "C" logo at left cuff